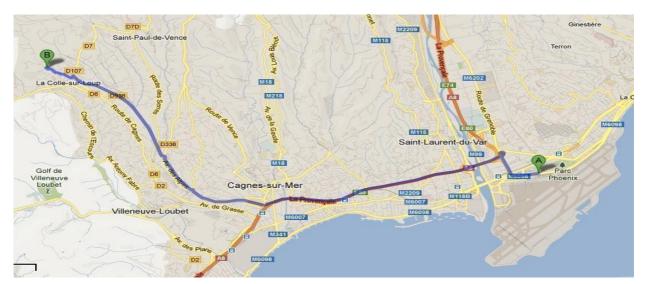

#### **SITUATION**

15 minutes from the Nice Cote d'Azur Airport

## From Airpot or Nice railway station:

- Join the motorway A8/E80 direction Antibes / Cannes / Marseille
- Exit Gate 48, Cagnes Sur Mer
- At the Roundabout Bachaga Boualam, take the 2nd exit (direction Vence)
- At the roundabout Paratrooper Drakkar, take the 2nd exit (direction La Colle-Sur-Loup)
- At the Roundabout Gendarmes Ouvea, take the 3rd exit
- Boulevard Pierre Sauvaigo after 800m at the Roundabout take the 2nd exit (direction La Colle s/ Loup),
- Boulevard Pierre Sauvaigo about 200m to the roundabout, take 2nd exit (direction La Colle Centre),
- Boulevard Pierre Sauvaigo , at 300m take the 2nd exit
- At the junction turn right Rue Yves Klein,
- At the Roundabout Père Bernard, take the 2nd exit
- after 800 m Boulevard Roubert Alex, you have arrived!

## **Local Transport**

Bus direction St Paul de Vence : Line 400. station « les Arnoux ».